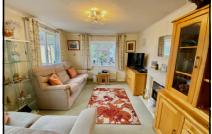

#### 2-Bedroom Park Home - approx 60' x 12'

Accommodation & approximate room dimensions:

- Prestige 'Minute' 2012
- Entrance Hall: Cloaks cupboard. Cupboard housing combination gas boiler (untested). Linen cupboard.
- Lounge: approx 13'5" x 11'. Bay window. Feature fireplace
- Kitchen/Diner: approx 11'1" x 9'1". Range of floor and wall cupboards. Built in oven and ho with cooker hood over (untested). Integrated dishwasher & fridge/freezer (untested).
- Study/Bedroom 3: approx 8'6" x 5'4". Fitted desk unit.
- Bedroom 1: approx 9'8" x 9'2" Large recessed wardrobe.
- En-Suite Shower Room: Shower cubicle with thermostatic shower. Wash basin & WC. Chrome towel rail.
- Bedroom 2: approx 9'8" x 8'6". Built in wardrobes.
- Shower Room: Shower cubicle with thermostatic shower fitted (untested). Wash basin & WC. Chrome towel rail.
- PVCu Double-Glazing.
- Gas Central Heating (System untested)
- Delightful Garden laid to patio and lawn. Garden Shed.
- Parking on Plot for 2 Cars
- Age Restriction 45+ Pets considered
- Popular Residential Park close to Amenities