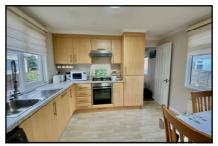

#### 2-Bedroom Park Home - approx 60' x 12'

Accommodation & approximate room dimensions:

- Prestige 'Minute' 2012
- Entrance Hall: Cloaks cupboard. Cupboard housing combination gas boiler (untested). Linen cupboard.
- Lounge: approx 13'5" x 11'. Bay window. Feature fireplace
- Kitchen/Diner: approx 11'1" x 9'1". Range of floor and wall cupboards. Built in oven and ho with cooker hood over (untested). Integrated dishwasher & fridge/freezer (untested).
- Study/Bedroom 3: approx 8'6" x 5'4". Fitted desk unit.
- Bedroom 1: approx 9'8" x 9'2" Large recessed wardrobe.
- En-Suite Shower Room: Shower cubicle with thermostatic shower. Wash basin & WC. Chrome towel rail.
- Bedroom 2: approx 9'8" x 8'6". Built in wardrobes.
- Shower Room: Shower cubicle with thermostatic shower fitted (untested). Wash basin & WC. Chrome towel rail.
- PVCu Double-Glazing.
- Gas Central Heating (System untested)
- Delightful Garden laid to patio and lawn. Garden Shed.
- Parking on Plot for 2 Cars
- Age Restriction 45+ Pets considered
- Popular Residential Park close to Amenities