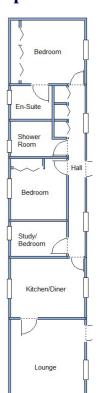

#### 2-Bedroom Park Home - approx 60' x 12'

Accommodation & approximate room dimensions:

- Prestige 'Minute' 2012
- Entrance Hall: Cloaks cupboard. Cupboard housing combination gas boiler (untested). Linen cupboard.
- Lounge: approx 13'5" x 11'. Bay window. Feature fireplace
- Kitchen/Diner: approx 11'1" x 9'1". Range of floor and wall cupboards. Built in oven and ho with cooker hood over (untested). Integrated dishwasher & fridge/freezer (untested).
- Study/Bedroom 3: approx 8'6" x 5'4". Fitted desk unit.
- Bedroom 1: approx 9'8" x 9'2" Large recessed wardrobe.
- En-Suite Shower Room: Shower cubicle with thermostatic shower. Wash basin & WC. Chrome towel rail.
- Bedroom 2: approx 9'8" x 8'6". Built in wardrobes.
- Shower Room: Shower cubicle with thermostatic shower fitted (untested). Wash basin & WC. Chrome towel rail.
- PVCu Double-Glazing.
- Gas Central Heating (System untested)
- Delightful Garden laid to patio and lawn. Garden Shed.
- Parking on Plot for 2 Cars
- Age Restriction 45+ Pets considered
- Popular Residential Park close to Amenities