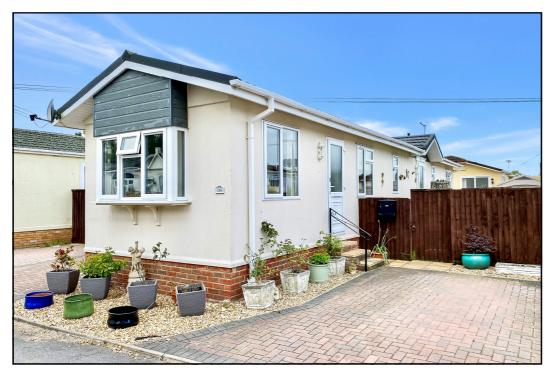

### 136 Pinehurst Park, West Moors, Dorset. BH22 0BS

DORSET

Park Homes

This drawing has been prepared for diagrammatic purpose only. Not to scale

#### 2-Bedroom Park Home - approx 60' x 12'

Accommodation & approximate room dimensions:

- Prestige 'Minute' 2012
- Entrance Hall: Cloaks cupboard. Cupboard housing combination gas boiler (untested). Linen cupboard.
- Lounge: approx 13'5" x 11'. Bay window. Feature fireplace
- Kitchen/Diner: approx 11'1" x 9'1". Range of floor and wall cupboards. Built in oven and ho with cooker hood over (untested). Integrated dishwasher & fridge/freezer (untested).
- Study/Bedroom 3: approx 8'6" x 5'4". Fitted desk unit.
- Bedroom 1: approx 9'8" x 9'2" Large recessed wardrobe.
- En-Suite Shower Room: Shower cubicle with thermostatic shower. Wash basin & WC. Chrome towel rail.
- Bedroom 2: approx 9'8" x 8'6". Built in wardrobes.
- Shower Room: Shower cubicle with thermostatic shower fitted (untested). Wash basin & WC. Chrome towel rail.
- PVCu Double-Glazing.
- Gas Central Heating (System untested)
- Delightful Garden laid to patio and lawn. Garden Shed.
- Parking on Plot for 2 Cars
- Age Restriction 45+ Pets considered
- Popular Residential Park close to Amenities