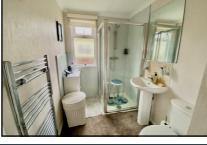

#### 2-Bedroom Park Home - approx 60' x 12'

Accommodation & approximate room dimensions:

- Prestige 'Minute' 2012
- Entrance Hall: Cloaks cupboard. Cupboard housing combination gas boiler (untested). Linen cupboard.
- Lounge: approx 13'5" x 11'. Bay window. Feature fireplace
- Kitchen/Diner: approx 11'1" x 9'1". Range of floor and wall cupboards. Built in oven and ho with cooker hood over (untested). Integrated dishwasher & fridge/freezer (untested).
- Study/Bedroom 3: approx 8'6" x 5'4". Fitted desk unit.
- Bedroom 1: approx 9'8" x 9'2" Large recessed wardrobe.
- En-Suite Shower Room: Shower cubicle with thermostatic shower. Wash basin & WC. Chrome towel rail.
- Bedroom 2: approx 9'8" x 8'6". Built in wardrobes.
- Shower Room: Shower cubicle with thermostatic shower fitted (untested). Wash basin & WC. Chrome towel rail.
- PVCu Double-Glazing.
- Gas Central Heating (System untested)
- Delightful Garden laid to patio and lawn. Garden Shed.
- Parking on Plot for 2 Cars
- Age Restriction 45+ Pets considered
- Popular Residential Park close to Amenities